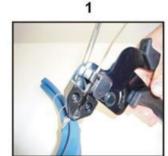

## **CHARACTERISTICS**

- Semi-auto module for tightening and cutting stainless steel cable ties
- Loop the cable tie around the bundle and enter sideways into the tool
- Squeeze the handles as many times as necessary to tighten the tie to the desired tension
- Maintain the final handle pressure and rotate the cutter bar up, until the excess tie is cut off