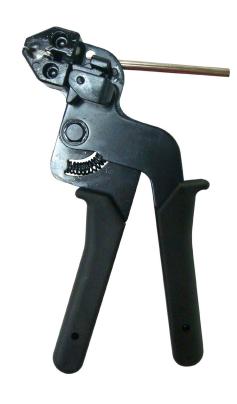

## **CABLE TIE FASTEN TOOL**

## PART NR. EPCT0021

COUNTRY OF ORIGIN Taiwan

<u>STANDARDS</u> REACH and RoHS compliant

## PHOTO / TECHNICAL DRAWING

DIMENSIONS

**TECHNICAL SPECIFICATIONS** 

Body: Handle: Capacity:

L:

3

8¼ inch

Aluminum alloy, black finish TPR, black For stainless steel cable ties 0,3 mm thickness max 4,6-7,9-12,0 mm width