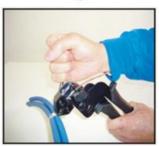

## **CHARACTERISTICS**

- Semi-auto module for tightening and cutting stainless steel cable ties
- Loop the cable tie around the bundle and enter sideways into the tool
- Squeeze the handles as many times as necessary to tighten the tie to the desired tension
- Maintain the final handle pressure and rotate the cutter bar up, until the excess tie is cut off