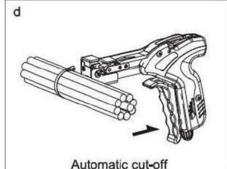

## CHARACTERISTICS

- Comfortable hand force
- Replacement parts are available
- Automatic cut off once required tension is achieved
- Adjustable tension dial for 4 levels bundling pressure
- Fastening tool for cable tie with safe tie stop to prevent from injury
- Fastens and automatically cut ties with adjustable bundling pressure