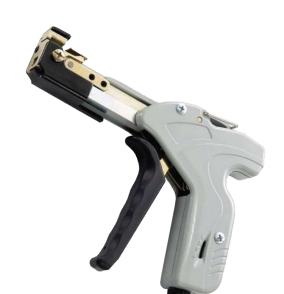

## PHOTO / TECHNICAL DRAWING

DIMENSIONS

L: 180 mm

**TECHNICAL SPECIFICATIONS** 

Body: Aluminum alloy, grey finish TPR

Capacity: For stainless steel cable ties

0,25 mm thickness max

4,5-7,9 mm width