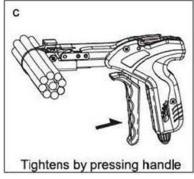

## CHARACTERISTICS

- Comfortable hand force
- Replacement parts are available
- Automatic cut off once required tension is achieved
- Adjustable tension dial for 4 levels bundling pressure
- Fastening tool for cable tie with safe tie stop to prevent from injury
- Fastens and automatically cut ties with adjustable bundling pressure