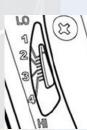

| Strength<br>level | Cable tie<br>width | Ttension strength | 10    |
|-------------------|--------------------|-------------------|-------|
| 1                 | 4,5 mm             | 31,5 kg           | 12    |
| 2                 |                    | 47,0 kg           | 1 /3/ |
| 3                 | 7,9 mm             | 58,7 kg           | 1     |
| 4                 |                    | 65,0 kg           | 11 \  |