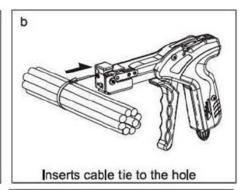

## CHARACTERISTICS

- Comfortable hand force
- Replacement parts are available
- Automatic cut off once required tension is achieved
- Adjustable tension dial for 4 levels bundling pressure
- Fastening tool for cable tie with safe tie stop to prevent from injury
- Fastens and automatically cut ties with adjustable bundling pressure