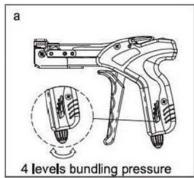

## CHARACTERISTICS

- Comfortable hand force
- Replacement parts are available
- Automatic cut off once required tension is achieved
- Adjustable tension dial for 4 levels bundling pressure
- Fastening tool for cable tie with safe tie stop to prevent from injury
- Fastens and automatically cut ties with adjustable bundling pressure