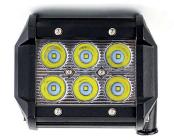

### **PHOTO / TECHNICAL DRAWING**

**DIMENSIONS** 

LxWXH:

96 x 64 X 70 mm

**TECHNICAL SPECIFICATIONS** 

Housing: Lens: Number of LEDs:

Light output:
Cable:

Function: Mounting: Rating: Aluminum, black

PC (polycarbonate), clear

6 pcs, clear 720 Lm 300 mm

Work light/spot Screw base 12-24V, 14W

www.ae-industries.nl