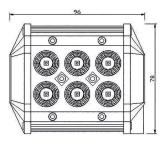

### **PHOTO / TECHNICAL DRAWING**

**DIMENSIONS** 

LxWXH:

96 x 64 X 70 mm

**TECHNICAL SPECIFICATIONS** 

Housing: Lens: Number of LEDs:

Light output:
Cable:

Function: Mounting: Rating: Aluminum, black

PC (polycarbonate), clear

6 pcs, clear 720 Lm 300 mm

Work light/spot Screw base 12-24V, 14W

www.ae-industries.nl