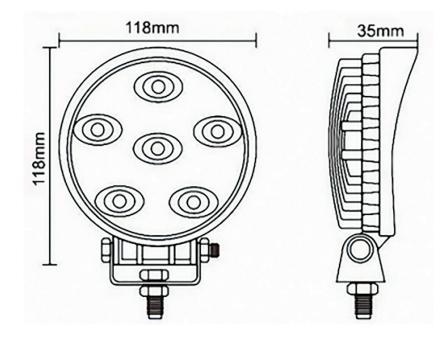

## PART NR. LTL2205

COUNTRY OF ORIGIN:
China

**STANDARDS**:

REACH and RoHS compliant ECE R10

## **WARNING FOR THE USER:**

- Do not look directly into the light. It may cause damage or even loss of vision
- Install only in specialized workshops or professional services
- Use in open space only
- Use in accordance to the purpose

## **PHOTO / TECHNICAL DRAWING**





**DIMENSIONS** 

Ø x W:

118 x 35 mm

## **TECHNICAL SPECIFICATIONS**

Housing: Aluminum, black Lens: PC (polycarbonate), clear

Number of LEDs: 6 pcs, clear Light output: 570 Lm

Cable: 570 Lm 400 mm

Function: Work light/flood

Mounting: Screw base Rating: 12-24V, 15W

www.ae-industries.nl