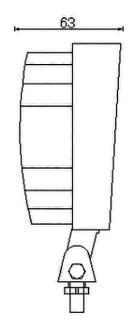

# **16 LED SQUARE WORK LIGHT**

# PART NR. LTL0081

# COUNTRY OF ORIGIN: China

## **STANDARDS**:

REACH and RoHS compliant Protection IP67 ECE R10

#### **WARNING FOR THE USER:**

- Do not look directly into the light. It may cause damage or even loss of vision
- Install only in specialized workshops or professional services
- Use in open space only
- Use in accordance to the purpose

## PHOTO / TECHNICAL DRAWING







**DIMENSIONS** 

LxWXH:

108 x 63 x 108 (128) mm

### **TECHNICAL SPECIFICATIONS**

Housing: Aluminum, black
Lens: PS (polystyrene), clear
Number of LEDs: 16 pcs, clear
Light output: 2100 Lm
Cable: 300 mm

Function: Work light/flood

Mounting: Screw base Rating: 12-24V, 43W

www.ae-industries.nl