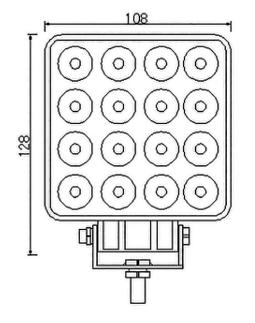

# **16 LED SQUARE WORK LIGHT**

# PART NR. LTL0081

# COUNTRY OF ORIGIN: China

## **STANDARDS**:

REACH and RoHS compliant Protection IP67 ECE R10

#### **WARNING FOR THE USER:**

- Do not look directly into the light. It may cause damage or even loss of vision
- Install only in specialized workshops or professional services
- Use in open space only
- Use in accordance to the purpose

## PHOTO / TECHNICAL DRAWING







**DIMENSIONS** 

LxWXH:

108 x 63 x 108 (128) mm

### **TECHNICAL SPECIFICATIONS**

Housing: Aluminum, black
Lens: PS (polystyrene), clear
Number of LEDs: 16 pcs, clear
Light output: 2100 Lm
Cable: 300 mm

Function: Work light/flood

Mounting: Screw base Rating: 12-24V, 43W

www.ae-industries.nl