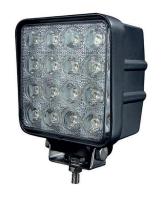

# **16 LED SQUARE WORK LIGHT**

## PHOTO / TECHNICAL DRAWING

**DIMENSIONS** 

LxWXH:

108 x 63 x 108 (128) mm

### **TECHNICAL SPECIFICATIONS**

Housing: Aluminum, black
Lens: PS (polystyrene), clear
Number of LEDs: 16 pcs, clear
Light output: 2100 Lm
Cable: 300 mm

Function: Work light/flood

Mounting: Screw base Rating: 12-24V, 43W