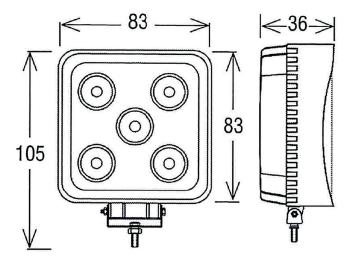

#### PHOTO / TECHNICAL DRAWING

**DIMENSIONS** 

LxWxH:

83 x 36 x 83 (105) mm

**TECHNICAL SPECIFICATIONS** 

Housing: Aluminum, black

Lens: PC (polycarbonate), clear

Number of LEDs: 5 pcs, clear Light output: 630 Lm Cable: 300 mm