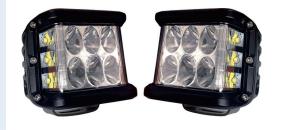

## 9 LED CUBE WORK LIGHT - SET OF 2 PCS

PART NR. LTL0061

COUNTRY OF ORIGIN: China

**STANDARDS**:

REACH and RoHS compliant Protection IP67 ECE R10

## **PHOTO / TECHNICAL DRAWING**

**DIMENSIONS** 

LxWxH:

98,2 x 82,1 x 76,1 mm

**TECHNICAL SPECIFICATIONS** 

Housing: Aluminum, black

Lens: PC (polycarbonate), clear

Number of LEDs: 9 pcs, clear Light output: 2762 Lm Cable: 250 mm

Function: Work light/combo

Mounting: Screw base Rating: 12-24V, 45W

www.ae-industries.nl