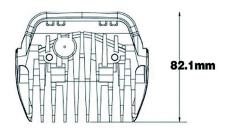

## **PHOTO / TECHNICAL DRAWING**

**DIMENSIONS** 

LxWxH:

98,2 x 82,1 x 76,1 mm

**TECHNICAL SPECIFICATIONS** 

Housing: Aluminum, black

Lens: PC (polycarbonate), clear

Number of LEDs: 9 pcs, clear Light output: 2762 Lm Cable: 250 mm