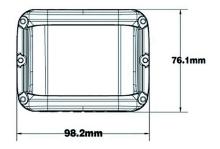

## **PHOTO / TECHNICAL DRAWING**

**DIMENSIONS** 

LxWxH:

98,2 x 82,1 x 76,1 mm

**TECHNICAL SPECIFICATIONS** 

Housing: Aluminum, black

Lens: PC (polycarbonate), clear

Number of LEDs: 9 pcs, clear Light output: 2762 Lm Cable: 250 mm