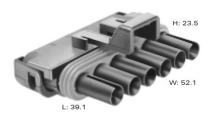

## PHOTO / TECHNICAL DRAWING

**DIMENSIONS** 

L x W x H:

39,1 x 52,1 x 23,5 mm (female) 46,2 x 55,5 x 20,7 mm (male)

Total mated length: 66,4 mm

DIMENSIONS

**TECHNICAL SPECIFICATIONS** 

Body: