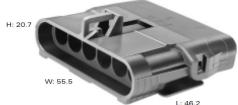

## PHOTO / TECHNICAL DRAWING

**DIMENSIONS** 

L x W x H:

39,1 x 52,1 x 23,5 mm (female) 46,2 x 55,5 x 20,7 mm (male)

Total mated length: 66,4 mm

DIMENSIONS

**TECHNICAL SPECIFICATIONS** 

Body: