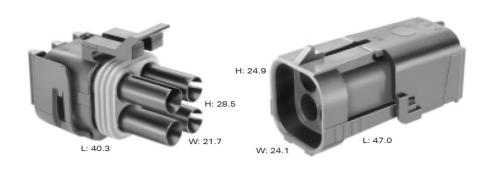

## PHOTO / TECHNICAL DRAWING

**DIMENSIONS** 

LxWxH:

40,3 x 21,7 x 28,5 mm (female)

47,0 x 24,1 x 24,9 mm (male)

Total mated length:

68,3 mm

**TECHNICAL SPECIFICATIONS** 