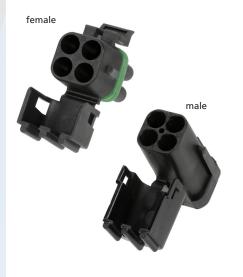

## 4 POLE (SQUARE) DELPHI WEATHERPACK CONNECTOR

## PART NR.

958-3SWAA04FB female 958-3SWAA04MB male

**COUNTRY OF ORIGIN:** Taiwan

STANDARDS: **REACH and RoHS compliant** 

## CHARACTERISTICS:

- An environmentally sealed connection system that utilizes triple-rib peripheral silicone rubber seals and individual towers to provide terminal isolation for connector alignment
- Weatherpack sealed systems are ideally suited for critical applications that require protection from environmental hazards