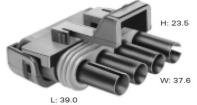

## PHOTO / TECHNICAL DRAWING

DIMENSIONS

L x W x H:

Total mated length:

39,0 x 37,6 x 23,5 mm (female) 45,9 x 39,9 x 20,4 mm (male) 65,8 mm

**TECHNICAL SPECIFICATIONS** 

Body: Connector seal: Centerline spacing: Cable range: Temperature range: Max current: PA6 (nylon), black Silicone, green 7,7 mm 0,5 ~ 3,0 mm<sup>2</sup> -40 ~ 125 °C 20A