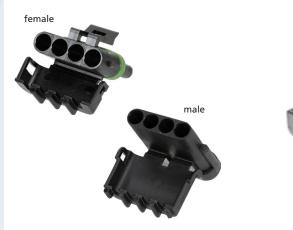

## **4 POLE DELPHI WEATHERPACK CONNECTOR**

PART NR. 958-3SWA04FB female 958-3SWA04MB male

<u>COUNTRY OF ORIGIN</u>: Taiwan

<u>STANDARDS</u>: REACH and RoHS compliant

## CHARACTERISTICS:

- An environmentally sealed connection system that utilizes triple-rib peripheral silicone rubber seals and individual towers to provide terminal isolation for connector alignment
- Weatherpack sealed systems are ideally suited for critical applications that require protection from environmental hazards