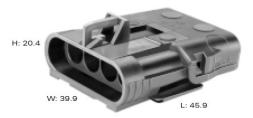

## PHOTO / TECHNICAL DRAWING

DIMENSIONS

L x W x H:

Total mated length:

39,0 x 37,6 x 23,5 mm (female) 45,9 x 39,9 x 20,4 mm (male) 65,8 mm

**TECHNICAL SPECIFICATIONS** 

Body: Connector seal: Centerline spacing: Cable range: Temperature range: Max current: PA6 (nylon), black Silicone, green 7,7 mm 0,5 ~ 3,0 mm<sup>2</sup> -40 ~ 125 °C 20A