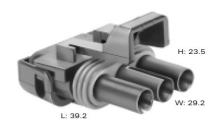

## **PHOTO / TECHNICAL DRAWING**

**DIMENSIONS** 

LxWxH:

39,2 x 29,2 x 23,5 mm (female) 46,1 x 31,9 x 20,5 mm (male)

th: 65,8 mm

Total mated length:

**TECHNICAL SPECIFICATIONS** 

Body: