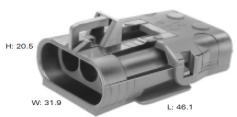

## **PHOTO / TECHNICAL DRAWING**

**DIMENSIONS** 

LxWxH:

39,2 x 29,2 x 23,5 mm (female) 46,1 x 31,9 x 20,5 mm (male)

th: 65,8 mm

Total mated length:

**TECHNICAL SPECIFICATIONS** 

Body: