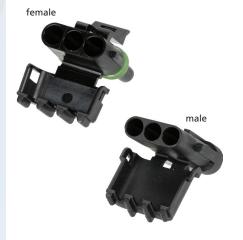

## 3 POLE DELPHI WEATHERPACK CONNECTOR

PART NR.

958-3SWA03FB 958-3SWA03MB female male

COUNTRY OF ORIGIN:

Taiwan

**STANDARDS**:

**REACH and RoHS compliant** 

## **CHARACTERISTICS:**

- An environmentally sealed connection system that utilizes triple-rib peripheral silicone rubber seals and individual towers to provide terminal isolation for connector alignment
- Weatherpack sealed systems are ideally suited for critical applications that require protection from environmental hazards