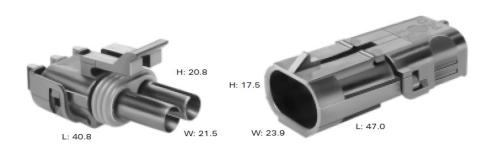

## **PHOTO / TECHNICAL DRAWING**

**DIMENSIONS** 

LxWxH:

40,8 x 21,5 x 20,8 mm (female)

47,0 x 23,9 x 17,5 mm (male)

Total mated length:

68,3 mm

Body:

PA6 (nylon), black Silicone, green

Centerline spacing:

Connector seal:

Cable range:

0,5 ~ 3,0 mm<sup>2</sup>

Temperature range: Max current:

-40 ~ 125 °C 20A

7,7 mm