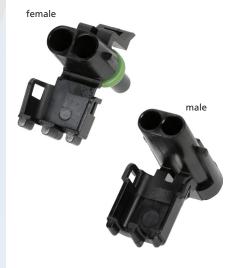

## 2 POLE DELPHI WEATHERPACK CONNECTOR

PART NR.

958-3SWA02FB 958-3SWA02MB female male

**COUNTRY OF ORIGIN:** 

**Taiwan** 

**STANDARDS**:

**REACH and RoHS compliant** 

## **CHARACTERISTICS:**

- An environmentally sealed connection system that utilizes triple-rib peripheral silicone rubber seals and individual towers to provide terminal isolation for connector alignment
- Weatherpack sealed systems are ideally suited for critical applications that require protection from environmental hazards