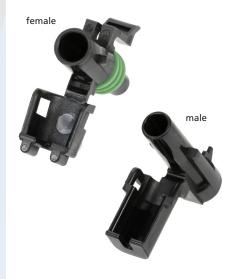

## 1 POLE DELPHI WEATHERPACK CONNECTOR

## PART NR.

958-3SWA01FB 958-3SWA01MB female male

**COUNTRY OF ORIGIN:** 

**Taiwan** 

**STANDARDS**:

**REACH and RoHS compliant** 