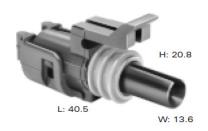

## PHOTO / TECHNICAL DRAWING

**DIMENSIONS** 

LxWxH:

40,4 x 13,6 x 20,8 mm (female)

47,6 x 16,5 x 17,3 mm (male)

Total mated length:

64,5 mm

TECHNICAL SPECIFICATIONS