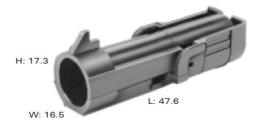

## PHOTO / TECHNICAL DRAWING

**DIMENSIONS** 

LxWxH:

40,4 x 13,6 x 20,8 mm (female)

47,6 x 16,5 x 17,3 mm (male)

Total mated length:

64,5 mm

TECHNICAL SPECIFICATIONS