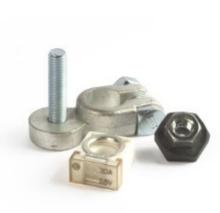

#### **CHARACTERISTICS**

- Could substitute Littelfuse 255.1000.0001
- Electrical protection at the most desirable place, on the battery
- Sturdy construction in high quality materials
- Easy assembly
- Designed to provent rotation of the fuse during assembly
- Use in combination with insulating nut

#### PHOTO / TECHNICAL DRAWING

DIMENSIONS

PARTS TABLE

**TECHNICAL SPECIFICATIONS** 

L x W x H: Ø x H: 57,8 x 24 x 15,4 (+24,6) mm (body) 20 x 16,1 mm (insulating nut)

| Part nr.    | Description                                               |
|-------------|-----------------------------------------------------------|
| ACPKCUBE201 | Holder for OBFMC series (1 position)                      |
| CF-M8       | M8 insulating nut for use with ACPKCUBE201 (not included) |

Body: Bolts and nut: Insulating nut:

Bolt and nuts:

Brass, tin plated Steel, Zn plated Steel, Sn plated Molded part: PPS, black M8