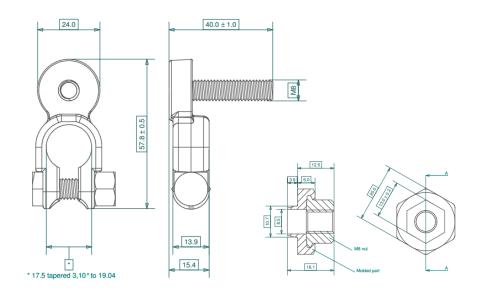

#### PHOTO / TECHNICAL DRAWING

DIMENSIONS

PARTS TABLE

**TECHNICAL SPECIFICATIONS** 

L x W x H: Ø x H: 57,8 x 24 x 15,4 (+24,6) mm (body) 20 x 16,1 mm (insulating nut)

| Part nr.    | Description                                               |
|-------------|-----------------------------------------------------------|
| ACPKCUBE201 | Holder for OBFMC series (1 position)                      |
| CF-M8       | M8 insulating nut for use with ACPKCUBE201 (not included) |

Body: Bolts and nut: Insulating nut:

Bolt and nuts:

Brass, tin plated Steel, Zn plated Steel, Sn plated Molded part: PPS, black M8