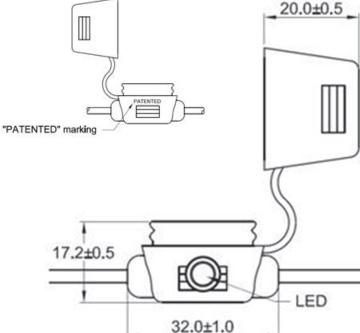

DIMENSIONS

L x H: H: 32 x 17,2 mm (body) 20 mm (cover)

**TECHNICAL SPECIFICATIONS** 

Rubber, black Black Brass, tin plated 2,5 mm<sup>2</sup>, 110 mm each side, red 30A, 32V

www.ae-industries.nl