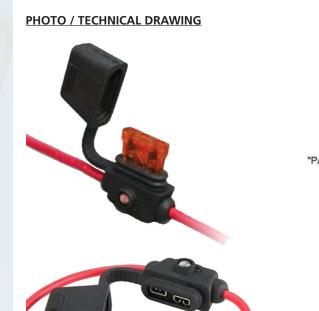

## **CHARACTERISTICS**

- In-line single fuse holder for standard mini blade fuses
- An LED built into the side of the holder that glows when the fuse blows, saving time and frustration by enabling easy fault identification
- The cap prevents water ingress and is tethered to the fuse holder body to prevent loss
- Max. electrical rated: 30A / 32V
- Black rubber body with black cover
- Tin plated brass contacts
- Splash waterproof type

DIMENSIONS

L x H: H: 32 x 17,2 mm (body) 20 mm (cover)

**TECHNICAL SPECIFICATIONS** 

Rubber, black Black Brass, tin plated 2,5 mm<sup>2</sup>, 110 mm each side, red 30A, 32V

www.ae-industries.nl