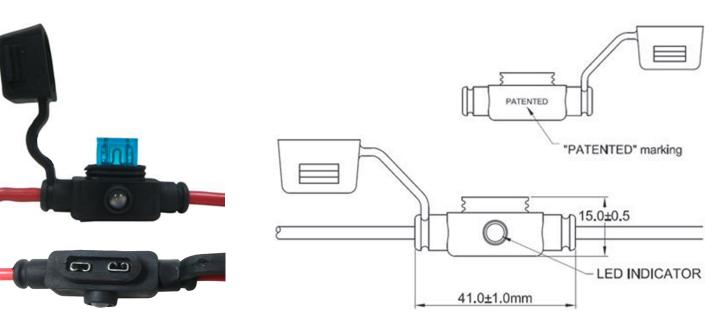

## MINI BLADE FUSE HOLDER WITH LED INDICATOR - CABLE CONNECT

## PHOTO / TECHNICAL DRAWING

In-line single fuse holder for standard mini

• An LED built into the side of the holder that glows when the fuse blows, saving

time and frustration by enabling easy

The cap prevents water ingress and is

• Max. electrical rated: 30A / 32V

- Black rubber body with black cover
- Tin plated brass contacts

COUNTRY OF ORIGIN:

**REACH and RoHS compliant** 

Splash waterproof type

fault identification

PART NR. FH365025

L x H:

41 x 15 mm (body)

Body: Cover: Contacts: Cable: Max. rating: Rubber, black Black Brass, tin plated 2,5 mm<sup>2</sup>, 110 mm each side, red 30A, 32V

www.ae-industries.nl