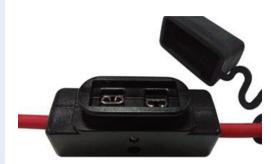

## **CHARACTERISTICS**

- In-line single fuse holder for standard maxi blade fuses
- An LED built into the side of the holder that glows when the fuse blows, saving time and frustration by enabling easy fault identification
- The cap prevents water ingress and is tethered to the fuse holder body to prevent loss
- Max. electrical rated: 60A / 32V
- Black PC body with black rubber cover
- Tin plated brass contacts
- Splash waterproof type

## PHOTO / TECHNICAL DRAWING

**DIMENSIONS** 

L x H:

85,5 x 35 mm (body) 52,6 x 34,5 mm (cover)

**TECHNICAL SPECIFICATIONS** 

PC, black Body:

Rubber, black Cover: Contacts: Brass, tin plated

8 mm<sup>2</sup>, 110 mm each side, red Cable: