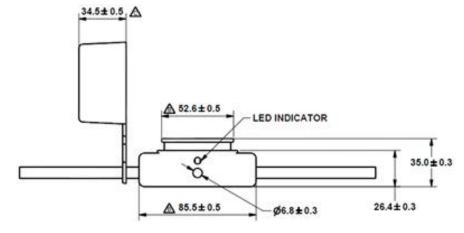

## PHOTO / TECHNICAL DRAWING

**DIMENSIONS** 

L x H:

85,5 x 35 mm (body) 52,6 x 34,5 mm (cover)

**TECHNICAL SPECIFICATIONS** 

PC, black Body:

Rubber, black Cover: Contacts: Brass, tin plated

8 mm<sup>2</sup>, 110 mm each side, red Cable: