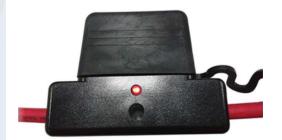

## **CHARACTERISTICS**

- In-line single fuse holder for standard maxi blade fuses
- An LED built into the side of the holder that glows when the fuse blows, saving time and frustration by enabling easy fault identification
- The cap prevents water ingress and is tethered to the fuse holder body to prevent loss
- Max. electrical rated: 60A / 32V
- Black PC body with black rubber cover
- Tin plated brass contacts
- Splash waterproof type

## PHOTO / TECHNICAL DRAWING

**DIMENSIONS** 

L x H:

85,5 x 35 mm (body) 52,6 x 34,5 mm (cover)

**TECHNICAL SPECIFICATIONS** 

PC, black Body:

Rubber, black Cover: Contacts: Brass, tin plated

8 mm<sup>2</sup>, 110 mm each side, red Cable: