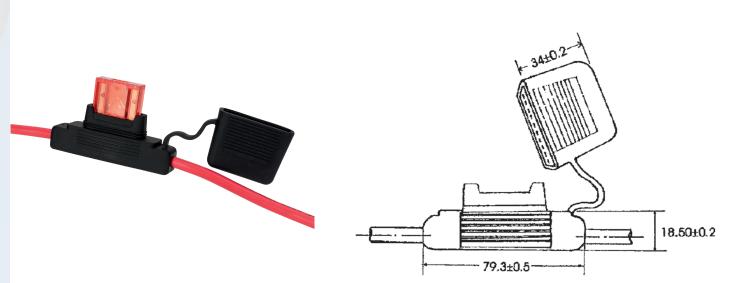

## CHARACTERISTICS

- In-line single fuse holder for standard maxi blade fuses
- The cap prevents water ingress and is tethered to the fuse holder body to prevent loss
- Max. electrical rated: 60A / 32V
- Black TPR body with black cover
- Water resistant type
- Red cable, 8 mm<sup>2</sup>, 200 mm on each side

PHOTO / TECHNICAL DRAWING

DIMENSIONS

L x H:

79,3 x 52,2 mm (including cover)

**TECHNICAL SPECIFICATIONS** 

Body: Cover: Cable: Max. rating: TPR, black Black 8 mm<sup>2</sup>, 200 mm each side, red 60A, 32V